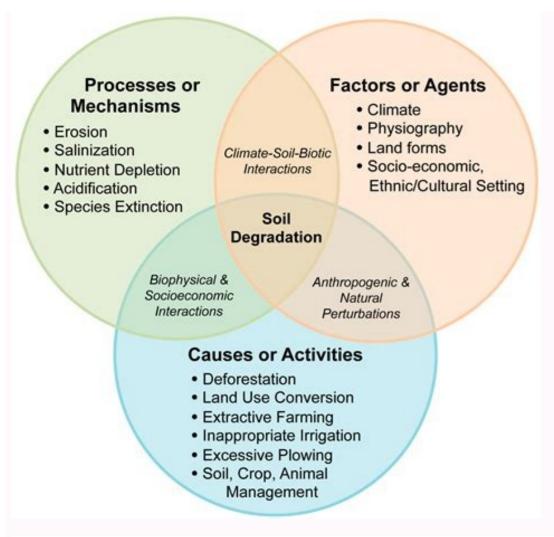

|    |                    |          |       |       |         |          |                                                                                                                                                                                                                                                                                                                                                                                                                                                                                                                                                                                                                                                                                                                                                                                                                                                                                                                                                                                                                                                                                                                                                                                                                                                                                                                                                                                                                                                                                                                                                                                                                                                                                                                                                                                                                                                                                                                                                                                                                                                                                                                                |          | 9000   |       |                      | ATION .  |    |                            |      |          |     |       | _      |     |
|----|--------------------|----------|-------|-------|---------|----------|--------------------------------------------------------------------------------------------------------------------------------------------------------------------------------------------------------------------------------------------------------------------------------------------------------------------------------------------------------------------------------------------------------------------------------------------------------------------------------------------------------------------------------------------------------------------------------------------------------------------------------------------------------------------------------------------------------------------------------------------------------------------------------------------------------------------------------------------------------------------------------------------------------------------------------------------------------------------------------------------------------------------------------------------------------------------------------------------------------------------------------------------------------------------------------------------------------------------------------------------------------------------------------------------------------------------------------------------------------------------------------------------------------------------------------------------------------------------------------------------------------------------------------------------------------------------------------------------------------------------------------------------------------------------------------------------------------------------------------------------------------------------------------------------------------------------------------------------------------------------------------------------------------------------------------------------------------------------------------------------------------------------------------------------------------------------------------------------------------------------------------|----------|--------|-------|----------------------|----------|----|----------------------------|------|----------|-----|-------|--------|-----|
| -  | E TEAM             | -        |       | _ VIS | SIT     |          |                                                                                                                                                                                                                                                                                                                                                                                                                                                                                                                                                                                                                                                                                                                                                                                                                                                                                                                                                                                                                                                                                                                                                                                                                                                                                                                                                                                                                                                                                                                                                                                                                                                                                                                                                                                                                                                                                                                                                                                                                                                                                                                                |          | SCOR   | -     | _                    |          |    | _                          | _    | _        | _   |       | _      | =   |
| NO | STARTER            | POS      | 1     | 2     |         | 3        | 4                                                                                                                                                                                                                                                                                                                                                                                                                                                                                                                                                                                                                                                                                                                                                                                                                                                                                                                                                                                                                                                                                                                                                                                                                                                                                                                                                                                                                                                                                                                                                                                                                                                                                                                                                                                                                                                                                                                                                                                                                                                                                                                              | 5        | 6      | 7     | 8                    | 9        | A0 | H                          | 8    | 90       | 0.0 | Api I | 9      | A   |
| H  |                    | 1        |       | H     | 2       |          |                                                                                                                                                                                                                                                                                                                                                                                                                                                                                                                                                                                                                                                                                                                                                                                                                                                                                                                                                                                                                                                                                                                                                                                                                                                                                                                                                                                                                                                                                                                                                                                                                                                                                                                                                                                                                                                                                                                                                                                                                                                                                                                                | <b>国</b> |        | EC.   | 1                    | EQ.      | H  | H                          | H    | Н        |     | Н     | +      |     |
| Ħ  |                    | 1        |       | 11.10 | 0.1     | The      | 1                                                                                                                                                                                                                                                                                                                                                                                                                                                                                                                                                                                                                                                                                                                                                                                                                                                                                                                                                                                                                                                                                                                                                                                                                                                                                                                                                                                                                                                                                                                                                                                                                                                                                                                                                                                                                                                                                                                                                                                                                                                                                                                              | THE      |        | 一     |                      | 15%      | T  | H                          |      |          |     |       | Ť      |     |
|    |                    |          | 軍の    | 1     | 8       | HY       | THE STATE OF                                                                                                                                                                                                                                                                                                                                                                                                                                                                                                                                                                                                                                                                                                                                                                                                                                                                                                                                                                                                                                                                                                                                                                                                                                                                                                                                                                                                                                                                                                                                                                                                                                                                                                                                                                                                                                                                                                                                                                                                                                                                                                                   | 事分       |        | 1     | 自分                   | 100      |    |                            |      |          |     |       |        |     |
|    |                    | 1        |       | 17    | 3       |          |                                                                                                                                                                                                                                                                                                                                                                                                                                                                                                                                                                                                                                                                                                                                                                                                                                                                                                                                                                                                                                                                                                                                                                                                                                                                                                                                                                                                                                                                                                                                                                                                                                                                                                                                                                                                                                                                                                                                                                                                                                                                                                                                |          |        |       |                      | 10       | L  |                            |      |          |     |       | 1      |     |
|    |                    | /        |       | H.    | 70      | #17      |                                                                                                                                                                                                                                                                                                                                                                                                                                                                                                                                                                                                                                                                                                                                                                                                                                                                                                                                                                                                                                                                                                                                                                                                                                                                                                                                                                                                                                                                                                                                                                                                                                                                                                                                                                                                                                                                                                                                                                                                                                                                                                                                | M        |        |       |                      | H        | H  | H                          | H    | -        |     | H     | -      | _   |
|    |                    | 1        | 10    | 44    | 2       | 1        |                                                                                                                                                                                                                                                                                                                                                                                                                                                                                                                                                                                                                                                                                                                                                                                                                                                                                                                                                                                                                                                                                                                                                                                                                                                                                                                                                                                                                                                                                                                                                                                                                                                                                                                                                                                                                                                                                                                                                                                                                                                                                                                                | 1        |        | h.C.  | EQ.                  |          | H  | H                          | H    |          |     | Н     | t      |     |
|    |                    | 1        |       | 1     | 天       |          | THE STATE OF THE S | 一天       |        |       |                      | FER      | Т  |                            | Т    | Т        |     | П     | Ī      |     |
|    |                    | /        |       |       | 3       | 主        |                                                                                                                                                                                                                                                                                                                                                                                                                                                                                                                                                                                                                                                                                                                                                                                                                                                                                                                                                                                                                                                                                                                                                                                                                                                                                                                                                                                                                                                                                                                                                                                                                                                                                                                                                                                                                                                                                                                                                                                                                                                                                                                                |          | EN.    | E     | 1                    | HY       |    |                            |      |          |     |       |        |     |
|    |                    | /        |       | 13    | 3       |          |                                                                                                                                                                                                                                                                                                                                                                                                                                                                                                                                                                                                                                                                                                                                                                                                                                                                                                                                                                                                                                                                                                                                                                                                                                                                                                                                                                                                                                                                                                                                                                                                                                                                                                                                                                                                                                                                                                                                                                                                                                                                                                                                | HO       |        | 1     | HO                   | EQ.      | L  |                            |      | L        |     | П     | 1      |     |
|    |                    | /        |       |       |         |          | 3 #1 77                                                                                                                                                                                                                                                                                                                                                                                                                                                                                                                                                                                                                                                                                                                                                                                                                                                                                                                                                                                                                                                                                                                                                                                                                                                                                                                                                                                                                                                                                                                                                                                                                                                                                                                                                                                                                                                                                                                                                                                                                                                                                                                        |          |        | H     |                      |          | -  | H                          | H    | H        |     | Н     | +      |     |
|    |                    | 1        |       | H.    | 2       | 16       | 4                                                                                                                                                                                                                                                                                                                                                                                                                                                                                                                                                                                                                                                                                                                                                                                                                                                                                                                                                                                                                                                                                                                                                                                                                                                                                                                                                                                                                                                                                                                                                                                                                                                                                                                                                                                                                                                                                                                                                                                                                                                                                                                              | FC.      |        | HC.   | 1                    | 10       | H  | H                          | H    | H        |     | Н     | +      |     |
| i  |                    | 1        | -     | 13    | 天       | -        | 7                                                                                                                                                                                                                                                                                                                                                                                                                                                                                                                                                                                                                                                                                                                                                                                                                                                                                                                                                                                                                                                                                                                                                                                                                                                                                                                                                                                                                                                                                                                                                                                                                                                                                                                                                                                                                                                                                                                                                                                                                                                                                                                              | 大        |        |       |                      |          |    | Т                          | Т    |          |     | П     | Ī      |     |
|    |                    | /        | 對於    | 1     | 46      | E)       |                                                                                                                                                                                                                                                                                                                                                                                                                                                                                                                                                                                                                                                                                                                                                                                                                                                                                                                                                                                                                                                                                                                                                                                                                                                                                                                                                                                                                                                                                                                                                                                                                                                                                                                                                                                                                                                                                                                                                                                                                                                                                                                                | 主义       | Ely    | 主     | THY                  | The same |    | L                          | L    | I        |     |       | I      |     |
|    |                    | /        | 10    | 3     | 3       |          |                                                                                                                                                                                                                                                                                                                                                                                                                                                                                                                                                                                                                                                                                                                                                                                                                                                                                                                                                                                                                                                                                                                                                                                                                                                                                                                                                                                                                                                                                                                                                                                                                                                                                                                                                                                                                                                                                                                                                                                                                                                                                                                                | HO       | -80    | 1     | 1                    | 10       | 1  | L                          | L    | -        |     | Н     | 4      | _   |
|    |                    | 1        | 117   | 100   | 10      |          | 1000                                                                                                                                                                                                                                                                                                                                                                                                                                                                                                                                                                                                                                                                                                                                                                                                                                                                                                                                                                                                                                                                                                                                                                                                                                                                                                                                                                                                                                                                                                                                                                                                                                                                                                                                                                                                                                                                                                                                                                                                                                                                                                                           |          |        |       |                      |          | +  | H                          | H    | $\vdash$ | H   | Н     | +      | -   |
|    |                    | 1        | 10    | H     | 3       | H        |                                                                                                                                                                                                                                                                                                                                                                                                                                                                                                                                                                                                                                                                                                                                                                                                                                                                                                                                                                                                                                                                                                                                                                                                                                                                                                                                                                                                                                                                                                                                                                                                                                                                                                                                                                                                                                                                                                                                                                                                                                                                                                                                | HQ.      | E/     | H.    | HI S                 | H.       |    | t                          | t    |          |     |       | 1      |     |
|    |                    | /        |       | 17    | 5.      | Title:   |                                                                                                                                                                                                                                                                                                                                                                                                                                                                                                                                                                                                                                                                                                                                                                                                                                                                                                                                                                                                                                                                                                                                                                                                                                                                                                                                                                                                                                                                                                                                                                                                                                                                                                                                                                                                                                                                                                                                                                                                                                                                                                                                |          | 田田     |       |                      |          | I  |                            | Ι    |          |     |       |        |     |
|    |                    |          | 1     | 1     | 16      | M        |                                                                                                                                                                                                                                                                                                                                                                                                                                                                                                                                                                                                                                                                                                                                                                                                                                                                                                                                                                                                                                                                                                                                                                                                                                                                                                                                                                                                                                                                                                                                                                                                                                                                                                                                                                                                                                                                                                                                                                                                                                                                                                                                | EN.      | E M    | 1     | HY                   | HY       |    |                            | L    |          |     |       | $\Box$ |     |
|    |                    | /        |       | 1     |         |          |                                                                                                                                                                                                                                                                                                                                                                                                                                                                                                                                                                                                                                                                                                                                                                                                                                                                                                                                                                                                                                                                                                                                                                                                                                                                                                                                                                                                                                                                                                                                                                                                                                                                                                                                                                                                                                                                                                                                                                                                                                                                                                                                |          | E C    | EC.   | San S                |          |    | H                          | H    | F        | L   | Н     | 4      |     |
|    |                    | 1        |       |       |         |          |                                                                                                                                                                                                                                                                                                                                                                                                                                                                                                                                                                                                                                                                                                                                                                                                                                                                                                                                                                                                                                                                                                                                                                                                                                                                                                                                                                                                                                                                                                                                                                                                                                                                                                                                                                                                                                                                                                                                                                                                                                                                                                                                | THE YE   |        |       |                      |          | +  | H                          | H    | Н        | H   | Н     | +      | -   |
|    |                    | 1        |       | 15    |         | 10       |                                                                                                                                                                                                                                                                                                                                                                                                                                                                                                                                                                                                                                                                                                                                                                                                                                                                                                                                                                                                                                                                                                                                                                                                                                                                                                                                                                                                                                                                                                                                                                                                                                                                                                                                                                                                                                                                                                                                                                                                                                                                                                                                | HV.      | BY.    | 1     | 事(2)                 | EQ.      | r  | Ħ                          | Ħ    | T        | H   | Н     | Ť      |     |
| 1  |                    | /        | 7     |       | ₹       |          | 1                                                                                                                                                                                                                                                                                                                                                                                                                                                                                                                                                                                                                                                                                                                                                                                                                                                                                                                                                                                                                                                                                                                                                                                                                                                                                                                                                                                                                                                                                                                                                                                                                                                                                                                                                                                                                                                                                                                                                                                                                                                                                                                              |          |        |       |                      | 1        |    |                            | Γ    | Γ        |     |       | Ι      |     |
|    |                    | /        | EY    |       | ĸ       | 1        |                                                                                                                                                                                                                                                                                                                                                                                                                                                                                                                                                                                                                                                                                                                                                                                                                                                                                                                                                                                                                                                                                                                                                                                                                                                                                                                                                                                                                                                                                                                                                                                                                                                                                                                                                                                                                                                                                                                                                                                                                                                                                                                                | The same | HY     |       |                      | E.       | L  | L                          | L    | L        | L   | Ц     | 4      |     |
|    |                    | 1        |       | h S   |         | 1        |                                                                                                                                                                                                                                                                                                                                                                                                                                                                                                                                                                                                                                                                                                                                                                                                                                                                                                                                                                                                                                                                                                                                                                                                                                                                                                                                                                                                                                                                                                                                                                                                                                                                                                                                                                                                                                                                                                                                                                                                                                                                                                                                | 10       |        |       | 1                    | EO.      | H  | H                          | H    | H        | H   | Н     | +      |     |
|    | INNING TOTALS      | 8 11     | +4.74 | H     |         |          | -                                                                                                                                                                                                                                                                                                                                                                                                                                                                                                                                                                                                                                                                                                                                                                                                                                                                                                                                                                                                                                                                                                                                                                                                                                                                                                                                                                                                                                                                                                                                                                                                                                                                                                                                                                                                                                                                                                                                                                                                                                                                                                                              | 110      | -11877 |       | and Ta               |          |    | H                          | t    |          |     |       | +      | _   |
|    | ATO ER HWING TO DE | 2 No. 19 |       |       |         |          |                                                                                                                                                                                                                                                                                                                                                                                                                                                                                                                                                                                                                                                                                                                                                                                                                                                                                                                                                                                                                                                                                                                                                                                                                                                                                                                                                                                                                                                                                                                                                                                                                                                                                                                                                                                                                                                                                                                                                                                                                                                                                                                                |          |        |       |                      |          | AB | 11                         | A    | 100      | -   | Raid  | pini.  | 100 |
|    | PROFES INVESTORS   | INN TH   |       |       |         |          |                                                                                                                                                                                                                                                                                                                                                                                                                                                                                                                                                                                                                                                                                                                                                                                                                                                                                                                                                                                                                                                                                                                                                                                                                                                                                                                                                                                                                                                                                                                                                                                                                                                                                                                                                                                                                                                                                                                                                                                                                                                                                                                                | 9 16 2   |        |       |                      |          |    |                            | ME   | 110      |     | 1201  |        |     |
| +  | PICTURES           |          |       |       | nounce. | TIME     |                                                                                                                                                                                                                                                                                                                                                                                                                                                                                                                                                                                                                                                                                                                                                                                                                                                                                                                                                                                                                                                                                                                                                                                                                                                                                                                                                                                                                                                                                                                                                                                                                                                                                                                                                                                                                                                                                                                                                                                                                                                                                                                                |          | DATE   |       | MANAGERS<br>NOTIFIES |          |    | OPPOSING<br>MANAGERIS INTO |      |          |     |       |        |     |
|    | MANE               |          | TEA   |       | LAGE    | discury. | PYTCHED                                                                                                                                                                                                                                                                                                                                                                                                                                                                                                                                                                                                                                                                                                                                                                                                                                                                                                                                                                                                                                                                                                                                                                                                                                                                                                                                                                                                                                                                                                                                                                                                                                                                                                                                                                                                                                                                                                                                                                                                                                                                                                                        | CHTERED  | DEPA   | INCO. |                      | /        | 94 | ET HAL                     | in . |          | LEA | NAGE  | 476.0  | NOT |
|    |                    |          |       |       |         |          |                                                                                                                                                                                                                                                                                                                                                                                                                                                                                                                                                                                                                                                                                                                                                                                                                                                                                                                                                                                                                                                                                                                                                                                                                                                                                                                                                                                                                                                                                                                                                                                                                                                                                                                                                                                                                                                                                                                                                                                                                                                                                                                                |          |        |       | 1                    | 1        |    |                            |      |          |     |       | _      |     |
|    |                    |          |       |       |         |          |                                                                                                                                                                                                                                                                                                                                                                                                                                                                                                                                                                                                                                                                                                                                                                                                                                                                                                                                                                                                                                                                                                                                                                                                                                                                                                                                                                                                                                                                                                                                                                                                                                                                                                                                                                                                                                                                                                                                                                                                                                                                                                                                |          |        |       | 1                    | /        |    |                            |      |          |     |       |        |     |
|    |                    |          |       |       |         |          | S-= -                                                                                                                                                                                                                                                                                                                                                                                                                                                                                                                                                                                                                                                                                                                                                                                                                                                                                                                                                                                                                                                                                                                                                                                                                                                                                                                                                                                                                                                                                                                                                                                                                                                                                                                                                                                                                                                                                                                                                                                                                                                                                                                          | -        |        | 1     | 1                    | 1        |    |                            |      |          |     |       |        |     |
|    |                    |          |       |       |         |          |                                                                                                                                                                                                                                                                                                                                                                                                                                                                                                                                                                                                                                                                                                                                                                                                                                                                                                                                                                                                                                                                                                                                                                                                                                                                                                                                                                                                                                                                                                                                                                                                                                                                                                                                                                                                                                                                                                                                                                                                                                                                                                                                |          |        |       | 1                    | /        |    |                            |      |          |     |       |        |     |
|    |                    |          |       |       |         |          |                                                                                                                                                                                                                                                                                                                                                                                                                                                                                                                                                                                                                                                                                                                                                                                                                                                                                                                                                                                                                                                                                                                                                                                                                                                                                                                                                                                                                                                                                                                                                                                                                                                                                                                                                                                                                                                                                                                                                                                                                                                                                                                                |          |        |       | 1                    | 1        |    |                            |      |          |     |       |        |     |