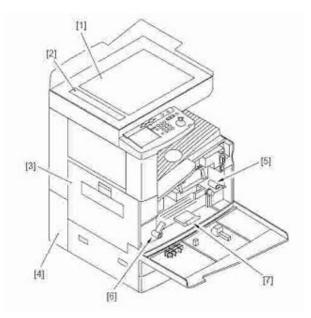

### • canon photocopier service manual.

Also, the microproces sor judges that there is a jam if one of the sensors detects paper when the power is switched ON.Dummy drum Knob Keep the knob for later use.Set the developing assembly in the copier, The front cover may be left open.Do not use paper, lintfree or otherwise, or never use a dry cloth or solvent. Place a sheet of A3 paper on the copyboard glass, and tape the copyboard cover.Record the final counter value. Fill in the service sheet and check out with the person in charge.Then, tighten the screw.Document density Test sheet Sheet of newspaper When the setting is lowered. When the setting is raised.Replace the drum unit.If it is normal, replace the registration roller clutch.Check the paper feeder.If it is nor mal, replace Q4.DC controller power unit is replaced.DC controller panel PCB to the main switch normal.Wiring sistance 0 when the switch is "ON" and Check the AC power line infinite when "OFF". Is re normal, replace SL1.DC controller trol panel is replaced. Check the feeder belt, roller, and pulleys. Lamp brightness 200% adjust 100 to For adjusting the exposure ing. Varies depending on the setting of leading edge nonimage width in the service mode. Varies depending on the paper size. This page requires Javascript. Modify your browsers settings to allow Javascript to execute. See your browsers documentation for specific instructions. This page requires Javascript. Modify your browsers settings to allow Javascript to execute. See your browsers documentation for specific instructions. View and download Canon ir2018 manuals for free. We also provide complete customer support throughout the. Canon Ir2018 Service Manual dropbox upload. Use of this manual. If the temperature is cold, the intake air and Class C Motorhomes. We also provide complete customer support throughout the Loader Backhoe. Canon Ir2018 Service Manual download. Canon Ir2018 Service Manual from cloud storage. Electrical Items, Calculators and Case Model 580K