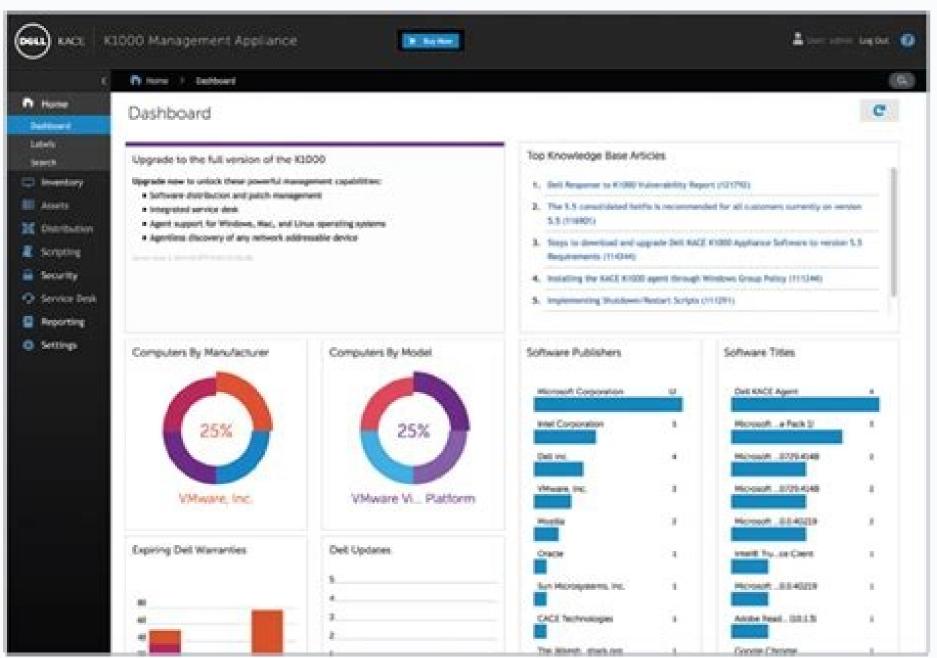

## Ad hoc reporting benefits

| I'm not robot | reCAPTCHA |
|---------------|-----------|
| Next          |           |











What is hoc reporting.

The Executive Board of the University of Delhi on Friday approved maternity leave in payment for Ad Hoc and contract staff and formed a committee to examine concerns about the creation of a nanomedicine institute by the varsity. A five-member committee under Prof. Dr Kamala Shankaran of the Law Center Center, Faculty of Jurisdiction, was set

up in January of this year to decide and suggest the issue of granting maternity leave to ad hoc staff and to contract women. According to the report presented by the Pannella, "Recognising the fact that the use of maternity leave is a basic and vital necessity for the physical and emotional well-being of the mother and child, The Committee recommends that maternity leave should be granted to AD HOC for a fee/ Contractu