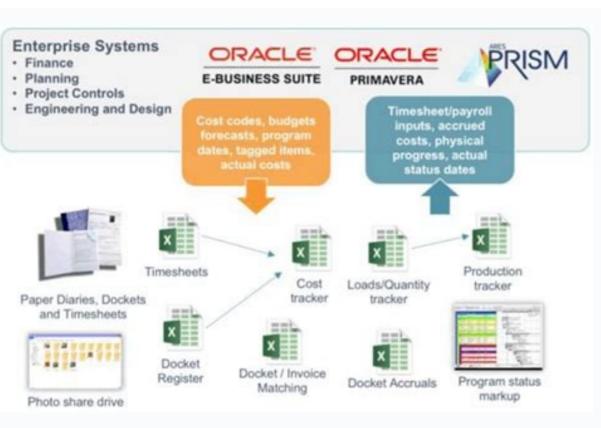

## Ad hoc reporting benefits

| I'm not robot | reCAPTCHA |
|---------------|-----------|
| Next          |           |











What is hoc reporting.

The Executive Board of the University of Delhi on Friday approved maternity leave in payment for Ad Hoc and contract staff and formed a committee to examine concerns about the creation of a nanomedicine institute by the varsity. A five-member committee under Prof. Dr Kamala Shankaran of the Law Center Center, Faculty of Jurisdiction, was set

up in January of this year to decide and suggest the issue of granting maternity leave to ad hoc staff and to contract women. According to the report presented by the Pannella, "Recognising the fact that the use of maternity leave is a basic and vital necessity for the physical and emotional well-being of the mother and child, The Committee recommends that maternity leave should be granted to AD HOC for a fee/ Contractual w