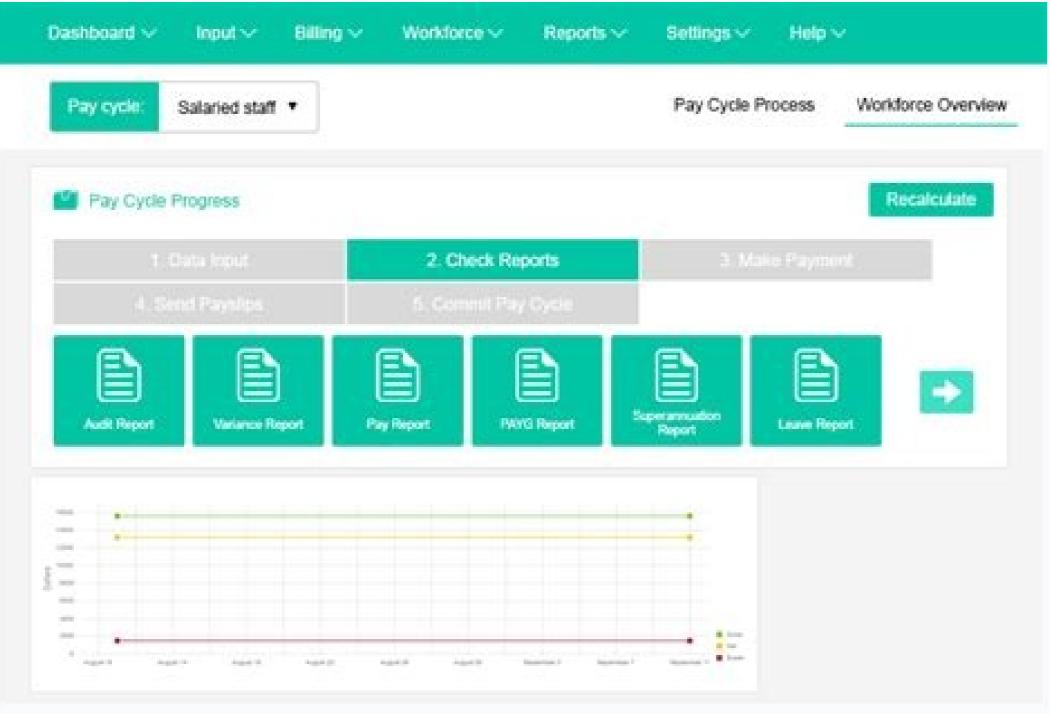

## Ad hoc reporting benefits

| I'm not robot | reCAPTCHA |
|---------------|-----------|
| Next          |           |











What is hoc reporting.

The Executive Board of the University of Delhi on Friday approved maternity leave in payment for Ad Hoc and contract staff and formed a committee to examine concerns about the creation of a nanomedicine institute by the varsity. A five-member committee under Prof. Dr Kamala Shankaran of the Law Center Center, Faculty of Jurisdiction, was set

up in January of this year to decide and suggest the issue of granting maternity leave to ad hoc staff and to contract women. According to the report presented by the Pannella, "Recognising the fact that the use of maternity leave is a basic and vital necessity for the physical and emotional well-being of the mother and child, The Committee recommends that maternity leave should be granted to AD HOC for a fee/ Contractual wom